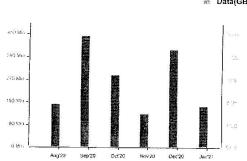

# **4.3.1** Available bandwidth of internet connection in the Institution (Leased line)