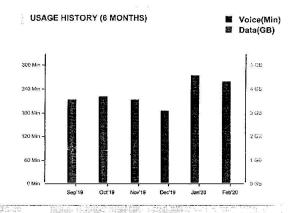

# **4.3.1** Available bandwidth of internet connection in the Institution (Leased line)