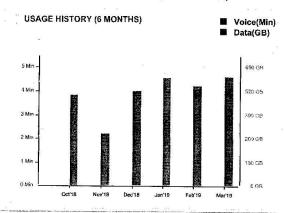

# **4.3.1** Available bandwidth of internet connection in the Institution (Leased line)