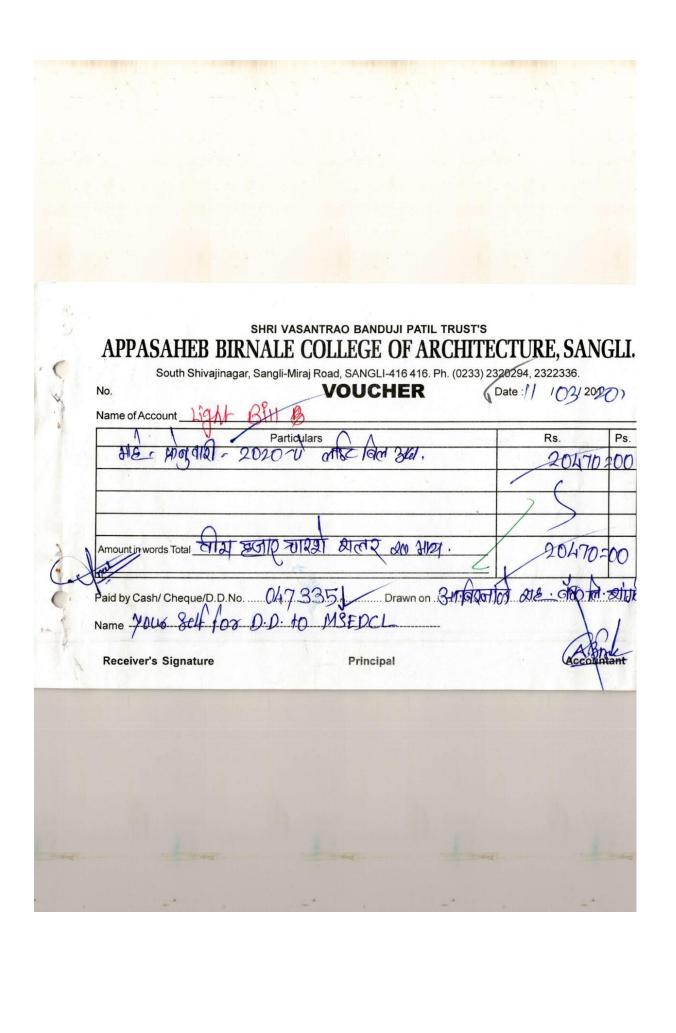

SHRI VASANTRAO BANDUJI PATIL TRUST'S

# APPASAHEB BIRNALE COLLEGE OF ARCHITECTURE, SANGLI

(Approved by AICTE, C.O.A New Delhi, Affiliated to Shivaji University Kolhapur) District – Sangli 416416

# APPASAHEB BIRNALE COLLEGE OF ARCHITECTURE, SANGLI

(Approved by AICTE, C.O.A New Delhi, Affiliated to Shivaji University Kolhapur) South Shivajinagar, Sangli Miraj Road, Sangli-416146. Ph. No- (0233) 2320294, 2322336.

Website- www.abcasangli.edu.in Affiliated: Shivaji University Kolhapur

Principal: - Dr. Arundhati P Wategave Ph.D.