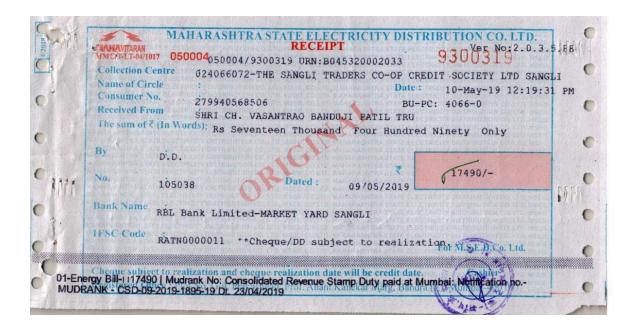

SHRI VASANTRAO BANDUJI PATIL TRUST'S

# APPASAHEB BIRNALE COLLEGE OF ARCHITECTURE, SANGLI

(Approved by AICTE, C.O.A New Delhi, Affiliated to Shivaji University Kolhapur) District – Sangli 416416