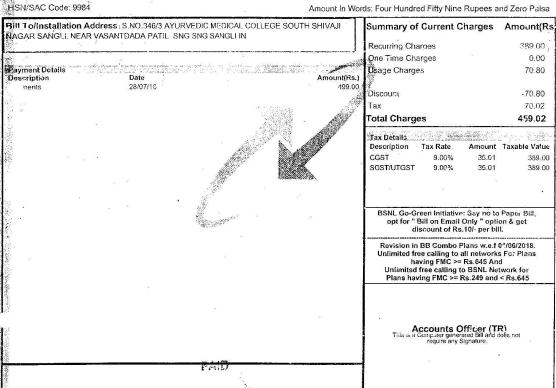

Summary of Current Charges Amount(Rs.) 1235.00 Usage Charges Discount

Amount (Rs.) 324,17

Recurring Charges One Time Charges 0.00 798.60 -111.00 151.77 **Total Charges** 1163.54

Tax Details Amount (Rs.) Tax Rate Service Tax 14.00% 141 65 Swachh Bharat Cess 0.50% 5.06 Krishi Kalyan Cess 0.50% 5.06