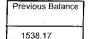

| Previous Balance | (5) | Last Payment | + | Adjustments | + | Current Charges | _ | Account Balance |    | Amount Payable<br>(Rounded Up) |
|------------------|-----|--------------|---|-------------|---|-----------------|---|-----------------|----|--------------------------------|
| , 1904.24        | 1   | 1905.00      | j | 0.00        | ] | 1538.93         |   | 1538.17         | 21 | 1539.00                        |