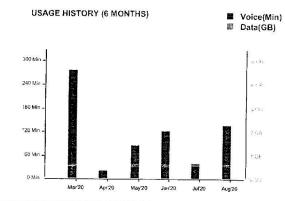

0                                 |
| Tax              | Tax                   |                     | 86.04                                   |
| Total Current Cl | Total Current Charges |                     | 564.04                                  |
| Tax Details      |                       |                     |                                         |
| Тах Туре         | Percentage            | Amount              | Taxable Value                           |
| CGST             | 9.00%                 | 43.02               | 478.00                                  |
| SGST/UTGST       | 9.00%                 | 43.02               | 478.00                                  |
| 6 Paisa Cash Bac | k Offer Amount        |                     | 0.00                                    |



Dear Customer, in view of COVID-19 pandemic, he safe & avoid venturing out. We recommend you to pay the hill online using https://portal.bent.in/ Or use My Bsnl app on your mobile to avail our services 24\*7. My Bsnl app is available on the Google play

#### Dear Customer,

use subscribe to BSNL Annual/Biannual/Triennial Plans (Advance Rental Plans) for Landline/Broadband/ Bharat Fibre and enjoy extended service offers like 13 / 27 / 40 Months service by paying only for 12 / 24 / 36 Months Rental respectively.

To avail this offer, please call us on our Toll free number 18003451500 OR visit our nearest Customer Care Center OR Click below link to upgrade to annual plan.

MADA http://bsnl.co.in/NewAnnualPlanOfferIVRS

Cashichentis No. 0 5419

Scan QR Code for making Bill Payment through In