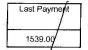

| Previous Balance | (5) | Last Payment | + | Adjustments | + | Current Charges | _ | Account Balance |    | Amount Payable<br>(Rounded Up) |
|------------------|-----|--------------|---|-------------|---|-----------------|---|-----------------|----|--------------------------------|
| , 1904.24        | 1   | 1905.00      | j | 0.00        | ] | 1538.93         |   | 1538.17         | 21 | 1539.00                        |