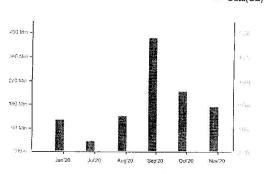

₹ |
|-----------------------|---------------------|----------|
| Recurring Charges     | पुनरावर्ती शुल्क    | 478.00   |
| One Time Charges      | एक बार शुल्क        | 0.00     |
| Usage Charges         | उपयोग प्रभार        | 434.20   |
| Miscellaneous Charges | विविध प्रभार        | 0.00     |
| Discount              | र्वेड               | -434.20  |
| Tax                   | कर                  | 86.04    |
| Total Current Charges | वर्तमान शुल्क       | 564.04   |
|                       |                     |          |

| Tax Type   | Percentage | Amount | Taxable Value |
|------------|------------|--------|---------------|
| CGST       | 9.00%      | 43.02  | 478.00        |
| SGST/UTGST | 9.00%      | 43.02  | 478.00        |

USAGE HISTORY (6 MONTHS)

爾 Voice(Min) ■ Data(GB)



Dear Customer, In view of COVID-19 pandemic, be safe & avoid venturing out. We recommend you to pay the bill online using https://portal.bsnl.in/ Or use My BSNL App on your mobile to avail our services 24°7. My BSNL App is available on the Google play #Unite2FightCorona

## Dear Customer,

"ease subscribe to BSNL Annual/Biannual/Triennial . ians (Advance Rental Plans) for Landline/Broadband/ Bharat Fibre and enjoy extended service offers like 13 / 27 / 40 Months service by paying only for 12 / 24 / 36 Months Rental respectively.

To avail this offer, please call us on our Toll free number 18003451500 OR visit our nearest Customer Care Center OR Click below link to upgrade to annual plan.

http://bsnl.co.in/NewAnnualPlanOfferIVRS



Accounts Officer (TR)

Scan QR Code for making Bill Paym