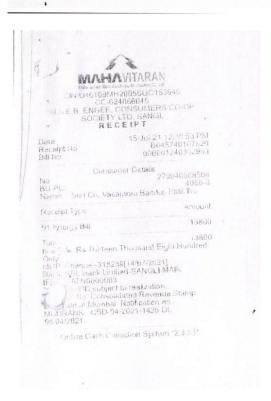

is sent by post, the same should be posted three clear days in advance of the due date.

  In case of payment made through RTGS/NEFT/Cheque/IDI/Pay order, the date of amount credited to MSEDCL's account will be treated as receipt date.

Collection Hours: 10-30 to 16-00 Hours (Except on Bank Holidays, Sundays, 2nd & 4th Saturdays)

### SHRI VASANTRAO BANDUJI PATIL TRUST'S APPASAHEB BIRNALE COLLEGE OF ARCHITECTURE, SANGLI. South Shivajinagar, Sangli-Miraj Road, SANGLI-416 416. Ph. (0233) 2220294, 2322336. ( Date: 14/ 7 /201) **VOUCHER** No. Name of Account 194 Bill Particulars Rs. 118- Jo- 2021 11 Light Bill &a. 13800 200 8800,00 3109 20 419. Paid by Cash/ Cheque/D.D.No. 0.7397) L Drawn on 31.000 10 26 Con 10 20 10 Name YOUR SH fox D.D. to MSEDIL. Accountant Receiver's Signature Principal





tribution Co. 1 4d CB 5.0.7

| 16                                                                     | 1