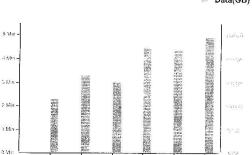

# **4.3.1** Available bandwidth of internet connection in the Institution (Leased line)