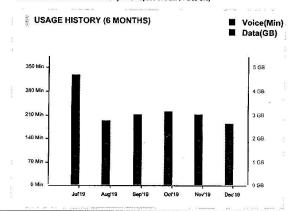

|



Dear Customer ,Please pay the bill online through bsnl portal before pay by date and get 1% discount.

Discount will be adjusted in next bill.

Dear Customer,

se subscribe to BSNL Annual/Biannual/Triennial Pians (Advance Rental Plans) for Landline/Broadband/ Bharat Fibre and enjoy extended service offers like 13 / 27 / 40 Months service by paying only for 12 / 24 / 36 Months Rental respectively.

To avail this offer, please call us on our Toll free number 18003451500 OR visit our nearest Customer Care Center OR Click below link to upgrade to annual plan.

http://bsnl.co.in/NewAnnualPlanOfferIVRS

लेखा अधिकारी Accounts Officer (TR)

Scan QR Code for making Bill Payment through Internet



oshiChegua No. 052490

|                                            | - PAYMENT SLIP -