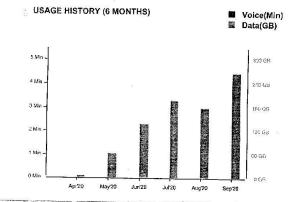

# **4.3.1** Available bandwidth of internet connection in the Institution (Leased line)