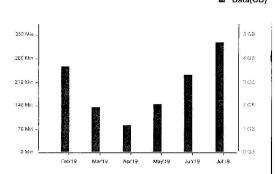

# **4.3.1** Available bandwidth of internet connection in the Institution (Leased line)