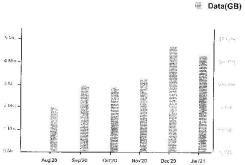

# **4.3.1** Available bandwidth of internet connection in the Institution (Leased line)