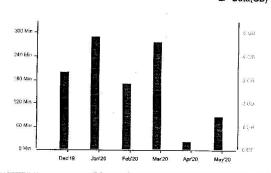

BLE

1069,00

**DUE DATE** 

27-07-2020

PAYNOW

Customer GSTIN: CURRENT CHARGES TOTAL DUE वर्तमान शुल्क

AMOUNT PAYABLE टेस राशि 1069.00

₹ 530.44 ₹ 1068.94 Amount in words: One Thousand Sixty Nine Rupees and Zero Paisa Only

PREVIOUS BALANCE PAYMENT RECEIVED पिछली राशि

(-) पूर्व भुगतान 0.00

ADJUSTMENTS ₹ 10.00

Deposit Amount: 1650.00

**SUMMARY CHARGES Current Charges** वर्तमान शुल्क विवरण Amount ₹ पुनरावर्ती शुल्क Recurring Charges 448.00 One Time Charges एक बार शल्क 0.00 Usage Charges उपयोग प्रभार 140 40 Miscellaneous Charges 0.00 Discount -140.40 82.44 Total Current Charges वर्तमान शल्क 530.44 **Tax Details** 

Tax Type Percentage Amount Taxable Value CGST 9.00% 458.00 SGST/UTGST 9.00% 41.22 458.00 6 Paisa Cash Back Offer Amount

**USAGE HISTORY (6 MONTHS)** 

Voice(Min) Data(GB)



क्ल बचे

Dear Customer,
BSNL offers you special Broadband plan ' Work@Home' for free of cost for one month to all the existing BSNL's Landline customers in view to contain the spread of Novel Coronavirus outbreak. To activate dial foil free number 18005991902 or dial our call centre number 18003451504

Dear Customer,

Please subscribe to BSNL Annual/Biannual/Triennial ans (Advance Rental Plans) for Landline/Broadband/ Bharat Fibre and enjoy extended service offers like 13 / 27 / 40 Months service by paying only for 12 / 24 / 36 Months Rental respectively.

To avail this offer, please call us on our Toll free number 18003451500 OR visit our nearest Customer Care Center OR Click below link to upgrade to annual plan.

http://bsnl.co.in/NewAnntialPla

Cashi Cheque No. 0 5412

Accounts Office