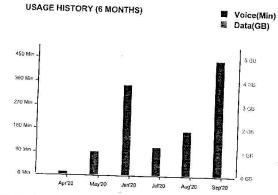

# **4.3.1** Available bandwidth of internet connection in the Institution (Leased line)