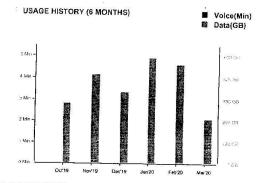

NGLI-SANGLI 416416416416

TELEPHONE NO

0233-2970095

AMOUNT PAYABLE

**DUE DATE** 

1613.00

PAY NOW

27-05-2020

ACCOUNT SUMMARY

PREVIOUS BALANCE पिछली राणि (-) ₹ 1612.39

PAYMENT RECEIVED पूर्व भुगतान ₹ 1613.00

Deposit Amount: 1777.00 ADJUSTMENTS ₹ 0.00

CURRENT CHARGES वर्तमान शुल्क (=) ₹ 1613.06

TOTAL DUE क्ल बचे ₹ 1612.45 Amount in words: One Thousand Six Hundred Thirteen Rupees

Customer GSTIN:

AMOUNT PAYABLE देव राशि 1613.00

SUMMARY CHARGES **Current Charges** वर्तमान शुल्क विवरण Recurring Charges पुनरावतीं शुल्क 1367.00 One Time Charges एक बार शुल्क 0.00 Usage Charges उपयोग प्रभार 0.00 Miscellaneous Charges 0.00 0.00 Adjustments समायो जन 0.00 Tax 246.06 **Total Current Charges** 1613.06 Tax Details Tax Type CGST Percentage Amount Taxable Value 9.00% SGST/UTGST 9.00% 1367.00



Dear Customer, in view of COVID-19 pandemic, be safe & avoid venturing out. We recommend you to pay the bill online using https://portal.bsnl.in/ Or use My Bsnl app on your mobile to avail our services 24\*7. My Bsnl app is available on the Google play.

Dear Customer.

Please subscribe to BSNL Annual/Biannual/Triennial Plans (Advance Rental Plans) for Landline/Broadband/ Bharat Fibre and enjoy extended service offers like 13 / 27 / 40 Months service by paying only for 12 / 24 / 36 Months Rental respectively.

To avail this offer, please call us on our Toll free number 18003451500 OR visit our nearest Customer Care Center OR Click below link to upgrade to annual plan.

http://bsnl.co.in/NewAnnualPlanOfferIVRS



| Invoice Date   | 05/05/2020                         |
|----------------|--